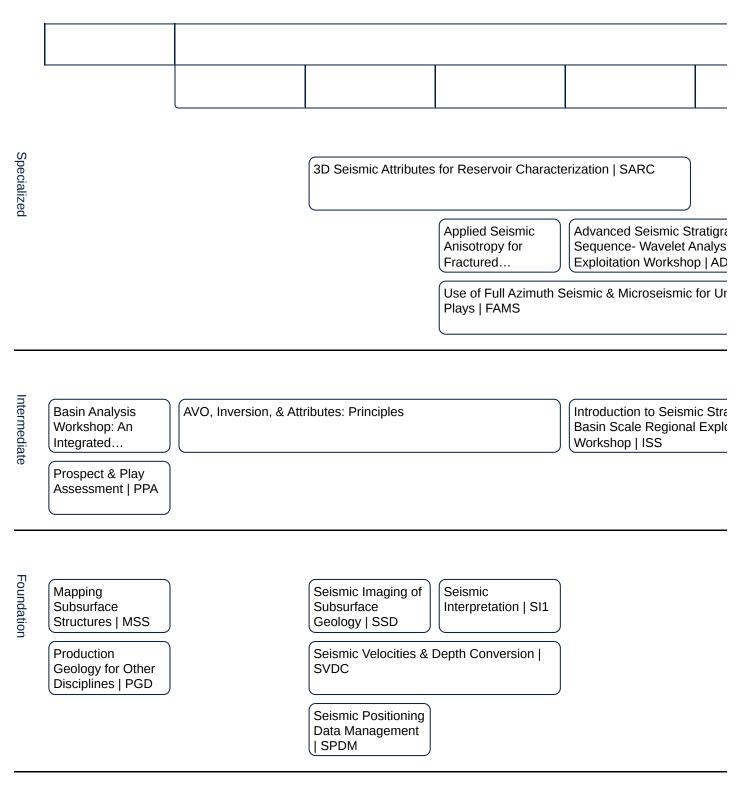

Geological & Geophysical Characterization of Heavy Oil Reservoirs | HORC

Basic

| Basic Petroleum<br>Geology   BG                                         | Basic Geophysics   BGP                              |                                                                   |  |
|-------------------------------------------------------------------------|-----------------------------------------------------|-------------------------------------------------------------------|--|
| Basic Petroleum Te                                                      | chnology   BPT                                      |                                                                   |  |
| Basic Petroleum Technology Principles   BPT   Virtual, Blended Delivery |                                                     |                                                                   |  |
|                                                                         | Principles of<br>Geophysics  <br>Virtual, Blended   |                                                                   |  |
|                                                                         | Seismic for<br>Unconventional<br>Reservoirs   Virtu | Seismic Inversion & Attributes – Virtual,<br>Blended Short Course |  |
|                                                                         | Basic Geophysics   BGP   Virtual,                   | Blended Delivery                                                  |  |